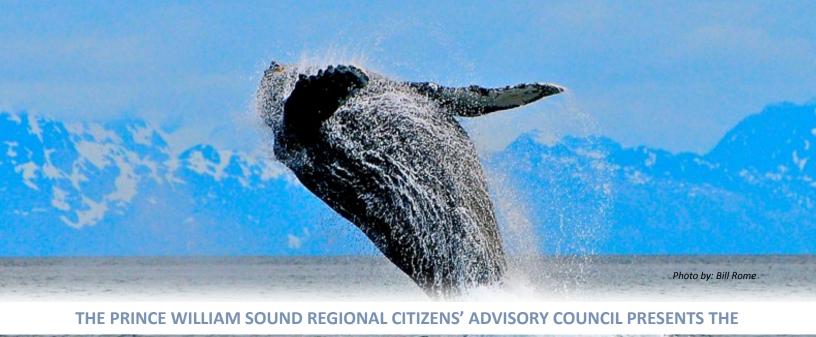

## 7th Annual Science Night

WHEN: Thursday, December 13 TIME: 5:00 PM to 8:30 PM

Presentations to begin at 6:00 PM

- 2012 Alaska Geographic Expedition Student Presentation
- Wave-Induced Delays in Cargo Transfer at Valdez Marine Terminal:
  Berth 4 Maria Kartezhnikova
- Economic Impact Study Tobias Schwörer, Institute of Social and Economic Research
- NMFS Humpback Whale Project in Prince William Sound Jan Straley of the University of Alaska Southeast
- PWSRCAC Green Crab Trapping Program Joe Banta, Anna Carey, Roger Green, and Jeremy Robida